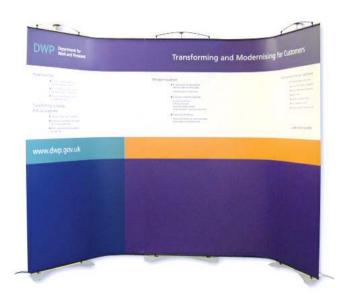

- ▲ General Medical Council Nationwide installations
- Department for Work and PensionsBanner stands
- UnivarAsia Display System

- Department for Work and Pensions
   Display system
- General Medical Council
   Pop up and AV