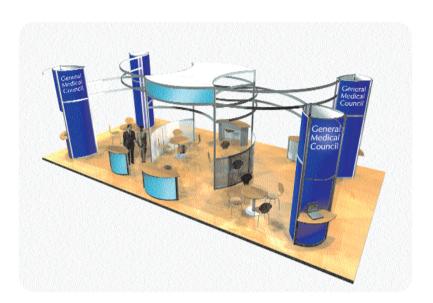

- ▲ General Medical Council Nationwide installations
- Department for Work and PensionsBanner stands
- UnivarAsia Display System

- Department for Work and Pensions
   Display system
- General Medical Council
   Pop up and AV