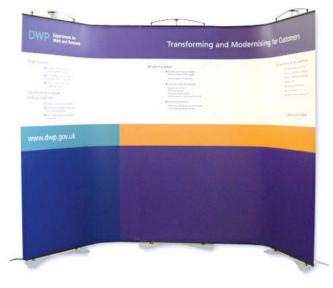

- Department for Work and Pensions
   Display system
- General Medical Council
  Pop up and AV