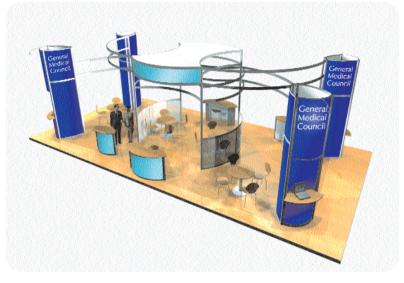

# With experience in all aspects of exhibition and display work, we follow

 Make Music Ideal Home

- General Medical Council
  Nationwide installations
- Department for Work and Pensions Banner stands
- Univar Asia Display System

- Department for Work and Pensions
   Display system
- General Medical Council
  Pop up and AV